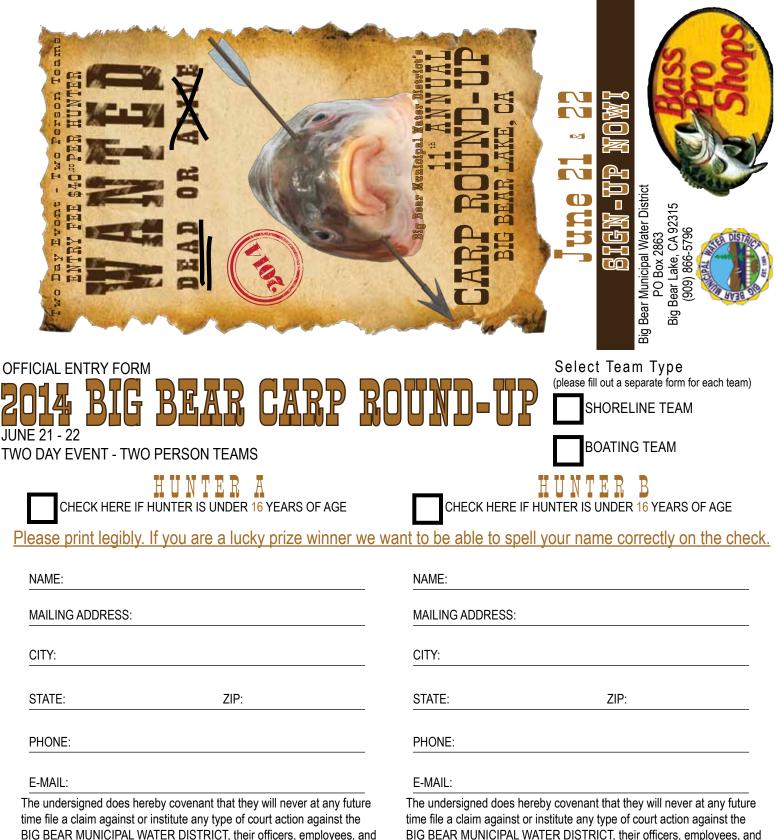

## Big Bear Municipal Water District's 11<sup>th</sup> ANNUAL CARP ROUND-UP BIG BEAR LAKE, CA

Ε

Ŀ

Two Day Event - Two Person Teams

EE

ENTR

\$40.00 PER H

TER

Shoreline Team

\$1,000 1st Place Team \$1,000 \$500 2nd Place Team \$500 \$300 3rd Place Team \$300

ΖE

**Boating Team** 

R

WIN A CUSTOM HUNTING BOW
Biggest fish (by weight) each day \$200
Smallest fish (by weight) each day \$100
Biggest GOLDFISH of the weekend \$100
\$500 Blind Bogey
Optional 50/50 Biggest Fish Side Pool